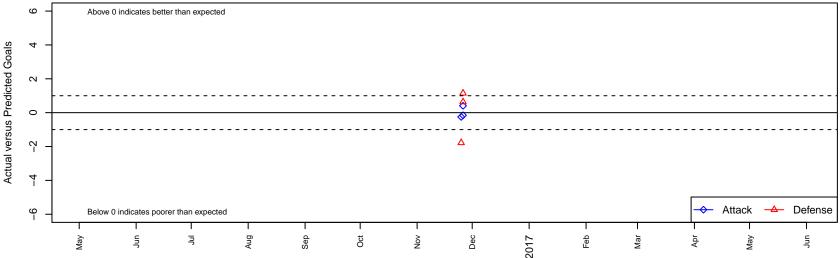

## **Players Academy B03**

Players SC Las Vegas, NV B03 total strength=986 attack=1.73 defense=2.09 alt names used:Venues played:PLAYERS SC PLAYERS 2003 BOYS ACADEN2016 LV Mayors Fall Classic U-14 U14

| date       | home                           |   | away                |   | venue                                | pred.home | pred.away |
|------------|--------------------------------|---|---------------------|---|--------------------------------------|-----------|-----------|
| 2016-11-26 | Players Elite Blue B03         | 8 | Players Academy B03 | 0 | 2016 LV Mayors Fall Classic U-14 U14 | 9.15      | 0.16      |
| 2016-11-26 | NSYSL LV Eliminators Black B03 | 0 | Players Academy B03 | 1 | 2016 LV Mayors Fall Classic U-14 U14 | 0.63      | 0.59      |
| 2016-11-25 | Heat FC ET B04                 | 8 | Players Academy B03 | 0 | 2016 LV Mayors Fall Classic U-14 U14 | 6.22      | 0.25      |